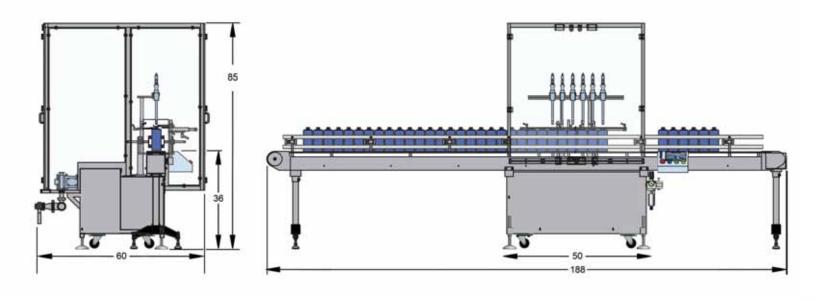

DFS Filler Flow Meter



- ♦ Three Frame Sizes to Handle up to 14 Flow Meters
- ♦ Fill Rates of 10 to 200+ CPM
- Tool-Less Adjustments
- Dockable Trolley System Reduces
  Changeover to as Little as 5 Minutes

- **b** Handles Low to Moderate Viscosities
- Bottom-Up, Locate, and Static Fill Modes for Nozzle Position
- ♦ Attainable Fill Accuracies to ± ½%

## DFS Specifications

## Additional DFS Flow Meter Features:

- Interlocked Safety Enclosure Constructed of Lexan and Stainless Steel
- Best for Moderate to Large Fills (10ml to Gallons)
- ♦ Fallen Bottle, Infeed Bottle Supply, Discharge Bottle Back-Up Sensors on the Container Handling System

- Cleaned by (CIP) Clean In Place or Remote CIP
- Comprehensive Setup, Usage, Drawings, and Validation Documentation
- **Necipe Driven Available**



At **Filamatic**, our passion is to keep you productive and your filling operation running flawlessly. Ask about our "Peak Performace" Maintenance Program to keep your equipment in optimal condition. You can reach us at **866.258.1914** or **info@filamatic.com**.