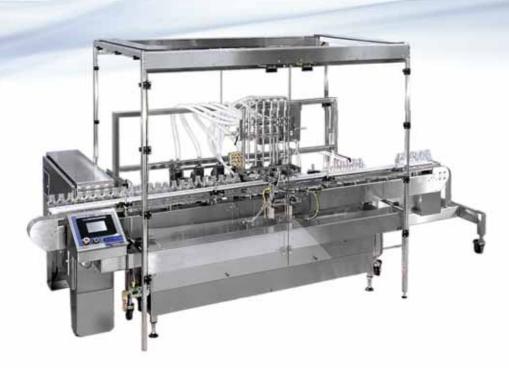

## DFS Filler Flow Meter

- ♦ Three Frame Sizes to Handle up to 14 Flow Meters
- ♦ Fill Rates of 10 to 200+ CPM
- Tool-Less Adjustments
- Dockable Trolley System Reduces
  Changeover to as Little as 5 Minutes

- **b** Handles Low to Moderate Viscosities
- Bottom-Up, Locate, and Static Fill Modes for Nozzle Position
- ♦ Attainable Fill Accuracies to ± ½%

## Additional DFS Flow Meter Features:

- Interlocked Safety Enclosure Constructed of Lexan and Stainless Steel
- Best for Moderate to Large Fills (10ml to Gallons)
- ♦ Fallen Bottle, Infeed Bottle Supply, Discharge Bottle Back-Up Sensors on the Container Handling System